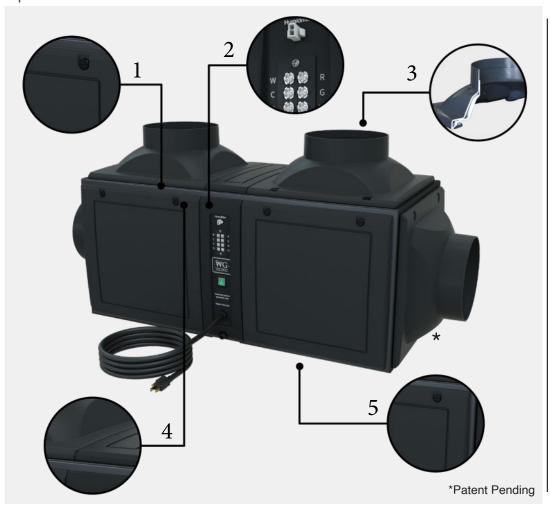

- Accessible Innovative multipanel design with integral fasteners for easy service and maintenance
- Comprehensive 24-volt electronics allow for simple integration with smart homes or commercial building management systems
- Efficient Fully insulated cabinet and duct collars for protection in the most demanding environments
- **Bold** A stylish and contoured look for the modern homes of today's customers
- Strong The most durable wine cooling system on the market

#### **Accessible**

Composite multi-panel design with integral captive quarter-turn fasteners allows for **ease of access** and serviceability. Interchangeable duct collars and solid panels can be simply configured during installation.

#### Comprehensive

Our cooling systems offer a **wide range of control**, so you can match our units to your specific needs. Wine Guardian Pro systems use 24-volt electronics for easy integration with your existing smart home or commercial building management system.

#### **Efficient**

The Pro Ducted system chassis features up to **three times more insulation** than previous versions. New stronger, double wall insulated duct collars insulate 42% more to help reduce temperature loss and condensation even in the most demanding environments.

#### **Bold**

A sleek and modern look to compliment any wine cellar design.

### **Strong**

The Sentinel Series is made of the highest UL rated composite material, features an all aluminum chassis, and contains coated coils to ensure **product durability**. It is five times stronger than our previous model. The unit's construction prevents dents and scratches from installation and shipping.