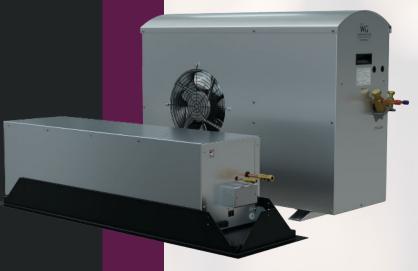

# WINE WALL COOLING SYSTEM

Superior wine cooling technology to preserve and protect fine wine. Wine Guardian's Wine Wall Cooling System provides optimal cooling and airflow to keep wine collections at the finest long-term storage conditions. This ductless split system divides the evaporator and condenser into two separate units and requires zero ductwork, making it the perfect solution for small- to mid-sized wine displays with limited space.

## **BUILT TO LAST**

The Wine Wall Ceiling System's evaporator features an all-aluminum chassis and grille assembly and contains coated coils to ensure product durability.