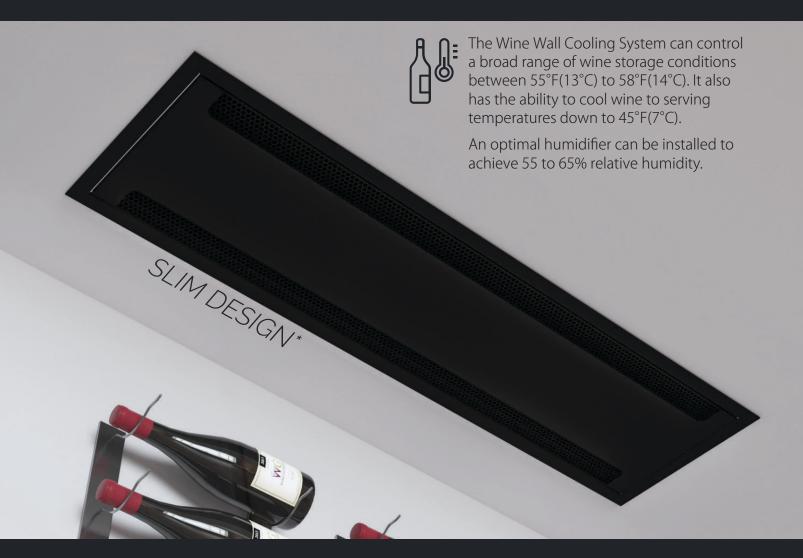

\*The system's slim design allows it to integrate completely flush with the ceiling, ensuring no bulky equipment is visible in the wine wall. The grille can also be painted to match the aesthetic of the space.

#### SEAMLESS INTEGRATION

The slim design **mounts completely flush** with the wine wall's ceiling – ensuring no obtrusive equipment takes up valuable wine storage space. The powder coated black grille can be easily painted to match the décor of the wine wall.

## **EFFICIENT DESIGN**

The system's innovative low-profile grille contains integral supply and return sections for **efficient delivery of conditioned air** to and from the wine wall.